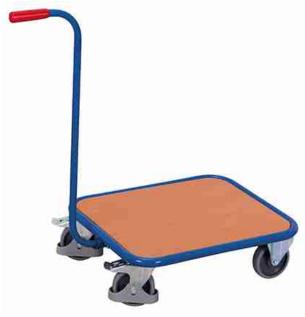

## sw-500.800 Push-handle dolly with board

## **External dimensions:**

Width: 880 mm Construction: steel, screwed

Depth: 500 mm Colour: RAL 5010 gentian blue / powder-coated

Height: 880 mm Weight: 11 kg
Handle height: 865 mm Load capacity: 250 kg

## Loading surface: (w/d)

Material: wood-based board / finish beech

Bottom: 605 mm x 500 mm

Loading height: 185 mm

Wheelset: Ø 125 x 32 mm, thermoplastic rubber, grey, non-marking

2 swivel castors with brakes and 2 fixed castors

deepgroove ball bearings

More safety with the VARIOfit® foot protection

EAN-No. 4035694001695

Customs tariff no. 87168000

Country of origin: European Community